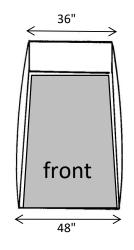

# **CREATIVE TENT SOLUTIONS**

# Industrial Pop-Up Tents & Umbrellas for Weather Protection



### POP'N'WORK - GS4412

POP'N'WORK TENTS SET-UP IN SECONDS WITH NO LOOSE PARTS. EXCLUSIVE POP'N'WORK UNIFIED FRAME MADE WITH COLD ROLLED STEEL AND FIBERGLASS IS VIRTUALLY UNBREAKABLE.

#### **FEATURES**

- ◆ ONE DOOR TENT WITH AN 'A' SHAPE ZIPPER DOOR
- ◆ 7-1/2" X 16" VENT WINDOW IN THE BACK
- ◆ 10" BLOWER PORT IN THE BACK
- ◆ 12" GROUND FLAPS ON TWO SIDES
- ♦ 14' WINDLINES ON TWO SIDES
- ◆ QUICK-PACK STORAGE WRAP FOR EASY STORAGE
- ♦ WEIGHT: 28LBS
- ♦ BOXED DIMENSIONS: 58" x 8" x 8"

## **SPECIFICATIONS - 4' x 4' FOOTPRINT**







#### COVER

- ◆ SAFETY GREEN 300 DENIER COATED POLYESTER SIDEWALLS
- WHITE 250 DENIER COATED POLYESTER DOORS, BACK, AND ROOF
- ◆ URETHANE COATED POLYESTER
- ◆ FLAME RETARDANT CPAI 84
- ◆ WATER REPELLENT AND UV TREATED

#### **FRAME**

- ◆ 18 GAUGE GALVANIZED TUBING FOR ROOF AND GROUND STRUTS
- ◆ COLD ROLLED STEEL HINGES
- ◆ 70% GLASS CONTENT FIBERGLASS ROD TENSION FRAME
- ◆ PITCHED ROOF

<u>CREATIVE TENT SOLUTIONS USA, INC.</u> - 1505 RACINE ST - PO BOX 900 - DELAVAN, WI 53115 PH: (262) 728-2686 FAX (262) 728-5999 EMAIL: ctstents@popnwork.com www.popnwork.com

<sup>\*</sup>Customization and additional features available