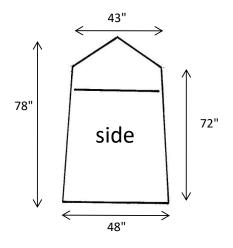

# **CREATIVE TENT SOLUTIONS**

# Industrial Pop-Up Tents & Umbrellas for Weather Protection



### POP'N'WORK - GS4412

POP'N'WORK TENTS SET-UP IN SECONDS WITH NO LOOSE PARTS. EXCLUSIVE POP'N'WORK UNIFIED FRAME MADE WITH COLD ROLLED STEEL AND FIBERGLASS IS VIRTUALLY UNBREAKABLE.

#### **FEATURES**

- ◆ ONE DOOR TENT WITH AN 'A' SHAPE ZIPPER DOOR
- ◆ 7-1/2" X 16" VENT WINDOW IN THE BACK
- ◆ 10" BLOWER PORT IN THE BACK
- ◆ 12" GROUND FLAPS ON TWO SIDES
- ♦ 14' WINDLINES ON TWO SIDES
- ◆ QUICK-PACK STORAGE WRAP FOR EASY STORAGE
- ♦ WEIGHT: 28LBS
- ♦ BOXED DIMENSIONS: 58" x 8" x 8"

## **SPECIFICATIONS - 4' x 4' FOOTPRINT**







#### COVER

- ◆ SAFETY GREEN 300 DENIER COATED POLYESTER SIDEWALLS
- WHITE 250 DENIER COATED POLYESTER DOORS, BACK, AND ROOF
- ◆ URETHANE COATED POLYESTER
- ◆ FLAME RETARDANT CPAI 84
- ◆ WATER REPELLENT AND UV TREATED

#### **FRAME**

- ◆ 18 GAUGE GALVANIZED TUBING FOR ROOF AND GROUND STRUTS
- ◆ COLD ROLLED STEEL HINGES
- ◆ 70% GLASS CONTENT FIBERGLASS ROD TENSION FRAME
- ◆ PITCHED ROOF

<u>CREATIVE TENT SOLUTIONS USA, INC.</u> - 1505 RACINE ST - PO BOX 900 - DELAVAN, WI 53115 PH: (262) 728-2686 FAX (262) 728-5999 EMAIL: ctstents@popnwork.com www.popnwork.com

<sup>\*</sup>Customization and additional features available