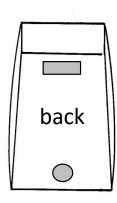

#### **FEATURES**

- ◆ ONE DOOR TENT WITH AN 'A' SHAPE ZIPPER DOOR
- ◆ 7-1/2" X 16" VENT WINDOW IN THE BACK
- ◆ 10" BLOWER PORT IN THE BACK
- ◆ 12" GROUND FLAPS ON TWO SIDES
- ♦ 14' WINDLINES ON TWO SIDES
- ◆ QUICK-PACK STORAGE WRAP FOR EASY STORAGE
- ♦ WEIGHT: 28LBS
- ♦ BOXED DIMENSIONS: 58" x 8" x 8"