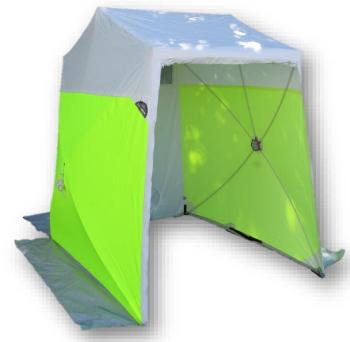

### POP'N'WORK - GS4412

POP'N'WORK TENTS SET-UP IN SECONDS WITH NO LOOSE PARTS. EXCLUSIVE POP'N'WORK UNIFIED FRAME MADE WITH COLD ROLLED STEEL AND FIBERGLASS IS VIRTUALLY UNBREAKABLE.

#### **FEATURES**

- ◆ ONE DOOR TENT WITH AN 'A' SHAPE ZIPPER DOOR
- ◆ 7-1/2" X 16" VENT WINDOW IN THE BACK
- ◆ 10" BLOWER PORT IN THE BACK
- ◆ 12" GROUND FLAPS ON TWO SIDES
- ♦ 14' WINDLINES ON TWO SIDES
- ◆ QUICK-PACK STORAGE WRAP FOR EASY STORAGE
- ♦ WEIGHT: 28LBS
- ♦ BOXED DIMENSIONS: 58" x 8" x 8"

#### COVER

- ◆ SAFETY GREEN 300 DENIER COATED POLYESTER SIDEWALLS
- WHITE 250 DENIER COATED POLYESTER DOORS, BACK, AND ROOF
- ◆ URETHANE COATED POLYESTER
- ◆ FLAME RETARDANT CPAI 84
- ◆ WATER REPELLENT AND UV TREATED

#### **FRAME**

- ◆ 18 GAUGE GALVANIZED TUBING FOR ROOF AND GROUND STRUTS
- ◆ COLD ROLLED STEEL HINGES
- ◆ 70% GLASS CONTENT FIBERGLASS ROD TENSION FRAME
- ◆ PITCHED ROOF

<u>CREATIVE TENT SOLUTIONS USA, INC.</u> - 1505 RACINE ST - PO BOX 900 - DELAVAN, WI 53115 PH: (262) 728-2686 FAX (262) 728-5999 EMAIL: ctstents@popnwork.com www.popnwork.com